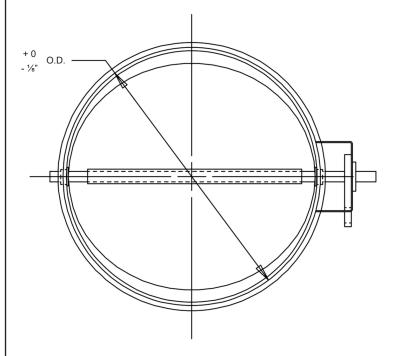

## Notes

- 1. Nominal deductions will be made to the opening size given.
- 2. Round dampers are available in 1" increments only.
- 3. This damper is designed for manual balancing applications.
- 4. Rolled rib frame provides greater reinforcement, ease of installation, and a sealing joint.
- 5. To calculate approximate shipping weight (lbs./in.), use the following formula: Diameter (in.) × 0.45 (lbs./in.)

## Damper Sizes

| Min Dia. | Max Dia. |  |  |  |
|----------|----------|--|--|--|
| 4" O.D.  | 16" O.D. |  |  |  |

|        |         |                     |         |  | •       |  |            |  |  |
|--------|---------|---------------------|---------|--|---------|--|------------|--|--|
|        |         |                     |         |  |         |  |            |  |  |
| Item # | Qty     | Damper Size<br>O.D. | Tagging |  | Remarks |  | Union Made |  |  |
| Arch.  | / Eng.: |                     | EDR:    |  | ECN:    |  | Job:       |  |  |
| Cont   | ractor: |                     |         |  |         |  |            |  |  |
| Р      | roject: |                     | Date:   |  | DWN:    |  | DWG:       |  |  |