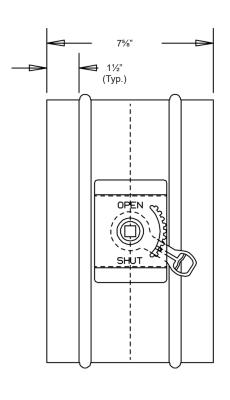

## Standard Construction and Materials

FRAME: 22 GA. galvanized steel, 75/8" deep with reinforcing ribs.

BLADE: 24 GA. galvanized steel.

SHAFT: 3/8" square aluminum, continuous length, with positive interlock

to blade.

BEARINGS: Zytel plastic snap-in.

ACTUATOR: Nine (9) position locking hand quadrant, factory mounted.

TEMP LIMIT: 250°F. FINISH: Mill.